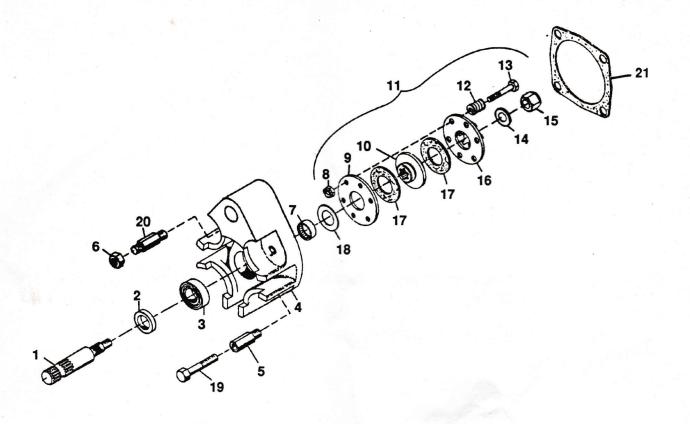

| ITEM | DARTNO   | 077/ | DECORIDATION                         |
|------|----------|------|--------------------------------------|
| NO.  | PART NO. | QTY. | DESCRIPTION                          |
| 1    | 22482    | 1    | Shaft, Quick Hitch                   |
| 2    | 11841    | 1    | Ring, Retaining                      |
| 3    | 32050    | . 1  | Bearing, Ball 1.000 x 2.000 x .562   |
| 4    | 34761    | 1    | Adapter, Quick Hitch                 |
| 5    | 22479    | 2    | Stud, Quick Hitch                    |
| 6    | 120378   | 2    | Nut, Hex 1/2-13                      |
| 7    | 11227    | 1    | Bearing, Needle 1.000 x 1.250 x .500 |
| 8    | 124920   | 6    | Nut, Lock 5/16-24                    |
| 9    | 12868    | 1    | Plate, Back                          |
| 10   | 22480    | 1    | Plate, Drive                         |
| 11   | 22434    | 1    | Assembly, Clutch Attachment          |
| 12   | 12871    | 6    | Spring, Compression 3/4 x 2200 Lb/in |
| 13   | 181618   | 6    | Bolt, Hex 5/16-24 x 1.75             |
| 14   | 131016   | 1    | Washer, Flat .656 x 1.312 x .095     |
| 15   | 19918    | 1    | Nut, Lock 5/8-24                     |
| 16   | 12867    | 1    | Plate, Dog                           |
| 17   | 12870    | 2    | Washer, Friction                     |
| 18   | 11983    | 1    | Bearing, Thrust 1.012 x 1.750 x .125 |
| 19   | 180173   | 2    | Bolt, Hex 1/2-13 x 1.0               |
| 20   | 24824    | 2    | Stud, Quick Hitch                    |
| 21   | 5056     | 1    | Gasket, Attachment                   |